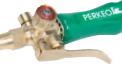

## **PERKEO TITAN - the lightweight-special** amongst roofing + heating torches!

The PERKEO TITAN is a featherweight roofing + heating torch, whose component parts have been constructed from that extraordinary metal - titanium.

Carrying out heating work with the PERKEO TITAN - at only half the weight - is kind to your back and also your wrists.

Significantly less force is required for arm movements and for holding the torch.

This combined with the ergonomic handle, made from hardwood (common beech), means that much of the working strain is removed by the TITAN. Light, robust and not susceptible to damage, a professional tool for daily use.