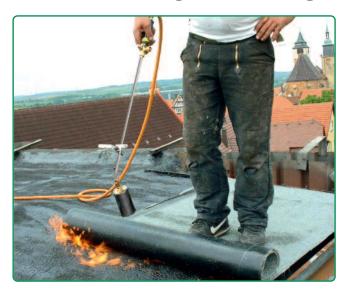

## TITAN Roofing + MOW Heating Torch

(Power: 94 kW)

Carrying out heating work with the PERKEO TITAN - at only half the weight - is kind to your back and also your wrists.

Significantly less force is required for arm movements and for holding the torch.

This combined with the ergonomic handle, made from hardwood (common beech), means that much of the working strain is removed by the TITAN. Light, robust and not susceptible to damage, a professional tool for daily use.